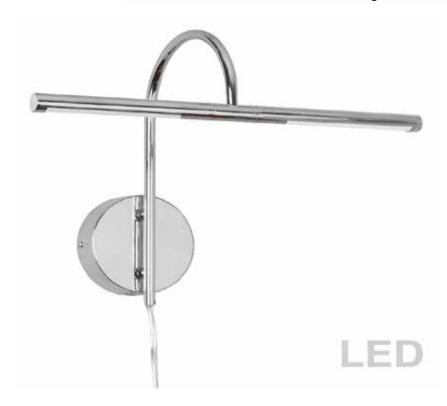

## PICLED-152-PC - 6W Picture Light Polished Chrome

## 6W LED Picture Light Polished Chrome Finish

| Height                        | 12.75                    | No. of Bulbs    | 2                 |
|-------------------------------|--------------------------|-----------------|-------------------|
| Width/Length                  | 17.5                     | LED Compatible  | Integrated LED    |
| Depth                         | 8.5                      | Total Wattage   | 6                 |
| Weight                        | 2                        |                 |                   |
| Body Material<br>Finish/Color | Metal<br>Polished Chrome |                 |                   |
| Type of Finish                | Electroplated            |                 |                   |
| Bulb 1 Amount                 | 2                        | Rated For       | Dry               |
| Bulb 1 Base Type              | LED                      | Voltage         | 120V              |
| Bulb 1 Max Watt.              | 3                        |                 |                   |
| Bulb 1 Included               | Yes                      | Approval        | cUL or equivalent |
| Bulb 1 Lumens                 | 250                      | Warranty        | 5 Years           |
| Bulb 1 CRI                    | 80+                      | Instal Position | Wall              |